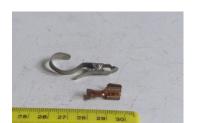

## **Non-Hornby Spare Parts: Tools**

**Ref No:** TA.1

Category: Tools & Accessories

**Description:** Electrical Bonding Clip, copper, with spring clip on base and terminal nut.

**Price (£):** 2.00.

**Ref No:** TA.2

Category: Tools & Accessories

**Description:** Rivet, copper small head, <sup>3</sup>/<sub>4</sub>-in. barrel

**Price (£):** 0.10.

**Ref No:** TA.3

Category: Tools & Accessories

**Description:** Wheel Puller, small throat