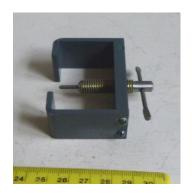

Category: Tools & Accessories

**Description:** Rivet, copper small head, <sup>3</sup>/<sub>4</sub>-in. barrel

**Price (£):** 0.10.

**Ref No:** TA.3

Category: Tools & Accessories

**Description:** Wheel Puller, small throat

**Price (£):** 9.50.

Ref No:

Category: Tools & Accessories

**Description:** Wheel Puller, medium throat

TA.4

**Price (£):** 10.00.