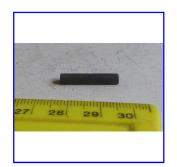

### Non-Hornby Spare Parts: Mechanism parts

**Ref No:** M.1

Category: Mechanism parts

**Description:** Brush, carbon, square profile, ¾-in. length

**Price (£):** 1.50.

27 28 29 30

**Ref No:** M.2

Category: Mechanism parts