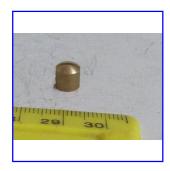

### Non-Hornby Spare Parts: Mechanism parts

**Ref No:** M.5

Category: Mechanism parts

**Description:** Brush Cap, 3/8-in. dia, 7-16 hgt, slotted head, narrow mill

**Price (£):** 2.50.

sel se sol sol

**Ref No:** M.6

Category: Mechanism parts

**Description:** Brush Cap, 5/16-in. dia, slotted head, no mill

**Price (£):** 2.25.

se se so miniminulum

**Ref No:** M.7

Category: Mechanism parts

**Description:** Brush Cap, 5-16 face, 7-16 hgt, medium mill