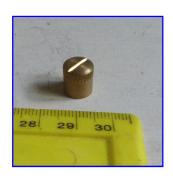

Category: Mechanism parts

**Description:** Brush Cap, 5/16-in. dia, slotted head, no mill

**Price (£):** 2.25.

se se so miniminulum

**Ref No:** M.7

Category: Mechanism parts

**Description:** Brush Cap, 5-16 face, 7-16 hgt, medium mill

**Price (£):** 2.50.

se se sol

**Ref No:** M.8

Category: Mechanism parts

**Description:** Frame Spacer, cylindrical, 7/8-in. length, threaded interior at both end

**Price (£):** 2.00.