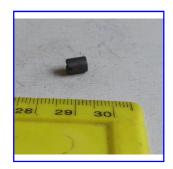

**Ref No:** M.4

Category: Mechanism parts

**Description:** Brush Cap, round ¼-in. (6mm) length, slotted head, no mill

**Price (£):** 1.75.