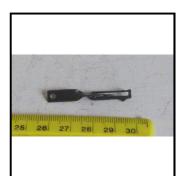

**Price (£):** 3.50.

**Ref No:** C.12

Category: Couplings

**Description:** Coupling, LMC spring type

**Price (£):** 4.50.

# Non-Hornby Spare Parts: Couplings

In association with Cliff Maddock Toys and Models

**Ref No:** C.13

Category: Couplings

**Description:** Coupling - Cup Hook with faceplate and round nut

**Price (£):** 3.50.