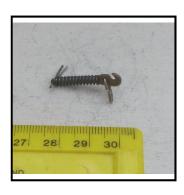

# Non-Hornby Spare Parts: Couplings

In association with Cliff Maddock Toys and Models

**Ref No:** C.1

Category: Couplings

**Description:** Coupling, 3-link. Sprung wire type. B-L pattern (vertical shaft)(1 only pair =

£7.50

**Price (£):** 3.75.

**Ref No:** C.2

Category: Couplings

**Description:** Coupling, 3-link. Non-sprung type. B-L pattern. (horizontal shaft) (1 only £3.45,

pair = £6.90)

**Price (£):** 3.45.

**Ref No:** C.3