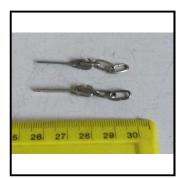

Category: Couplings

**Description:** Coupling, JEP 'Big Hook'

**Price (£):** 2.50.

**Ref No:** C.4

Category: Couplings

**Description:** Coupling, Bing pre-1908 style

**Price (£):** 3.50.