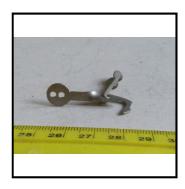

# Non-Hornby Spare Parts: Couplings

In association with Cliff Maddock Toys and Models

**Ref No:** C.9

Category: Couplings

**Description:** Coupling, drop-link, small 1-hole fixing, Milbro type

**Price (£):** 2.00.

**Ref No:** C.10

Category: Couplings

**Description:** Coupling, drop-link, round 2-hole fixing, Bing

**Price (£):** 2.50.

**Ref No:** C.11

Category: Couplings

**Description:** Coupling, drop-link with shaped front edge, Bing early 21 series style