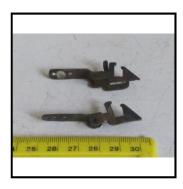

**Ref No:** C.6

Category: Couplings

**Description:** Coupling, drop-link, straight 1-hole fixing, suit B-L 0-6-0T loco

**Price (£):** 2.50.

**Ref No:** C.7

Category: Couplings

**Description:** Coupling, drop-link, long, 2-hole fixing. B-L type

**Price (£):** 2.50.

**Ref No:** C.8

Category: Couplings

Description: Coupling, drop-link, round 2-hole fixing, unpainted 'brushed' mild steel, Bing

type

**Price (£):** 2.50.