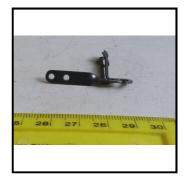

**Ref No:** C.6

Category: Couplings

**Description:** Coupling, drop-link, straight 1-hole fixing, suit B-L 0-6-0T loco

**Price (£):** 2.50.

**Ref No:** C.7

Category: Couplings

**Description:** Coupling, drop-link, long, 2-hole fixing. B-L type

**Price (£):** 2.50.

**Ref No:** C.8

Category: Couplings

Description: Coupling, drop-link, round 2-hole fixing, unpainted 'brushed' mild steel, Bing

type

**Price (£):** 2.50.