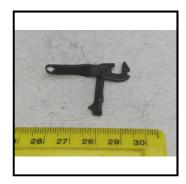

**Ref No:** C.6

Category: Couplings

**Description:** Coupling, drop-link, straight 1-hole fixing, suit B-L 0-6-0T loco

**Price (£):** 2.50.

**Ref No:** C.7

Category: Couplings

**Description:** Coupling, drop-link, long, 2-hole fixing. B-L type