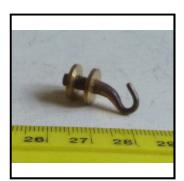

# Non-Hornby Spare Parts: Couplings

In association with Cliff Maddock Toys and Models

**Ref No:** C.13

Category: Couplings

**Description:** Coupling - Cup Hook with faceplate and round nut

**Price (£):** 3.50.