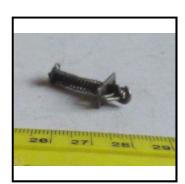

# Non-Hornby Spare Parts: Couplings

In association with Cliff Maddock Toys and Models

**Ref No:** C.1

Category: Couplings

**Description:** Coupling, 3-link. Sprung wire type. B-L pattern (vertical shaft)(1 only pair =

£7.50

**Price (£):** 3.75.

**Ref No:** C.2

Category: Couplings

**Description:** Coupling, 3-link. Non-sprung type. B-L pattern. (horizontal shaft) (1 only £3.45,

pair = £6.90)

**Price (£):** 3.45.

**Ref No:** C.3