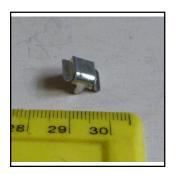

Category: Coach & Wagon parts (other than buffers and couplings)

**Description:** Door Handle, Coach, 'tap' design'. Bing style, with wire spigot

**Price (£):** 2.50.

Price (£):

Ref No: CW.10

Category: Coach & Wagon parts (other than buffers and couplings)

**Description:** Door Handle Ferrule, cast.

> Price (£): 0.75

Ref No: CW.11

Category: Coach & Wagon parts (other than buffers and couplings)