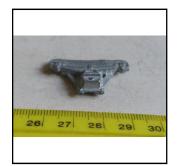

# Non-Hornby Spare Parts: Coach & Wagon

In association with Cliff Maddock Toys and Models

**Ref No:** CW.5

Category: Coach & Wagon parts (other than buffers and couplings)

**Description:** Axle Frame, LMC wagon type

**Price (£):** 3.00.

Ref No: CW.6

Category: Coach & Wagon parts (other than buffers and couplings)

**Description:** Bearing, brass, double-facing, 3/16-inl flat face, plus 1/4-in. flat face

**Price (£):** 2.50.