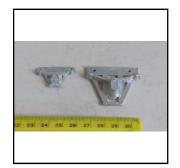

**Description:** Axle Frame - large scale. Numerous patterns available - send sketch or sample

**Price (£):** Priced according to specification

23 24 26 27 28 29 30

**Ref No:** CW.4

Category: Coach & Wagon parts (other than buffers and couplings)

**Description:** Axle Frame - Bond's style Some brass originals, others white metal replica

**Price (£):** 3.50.