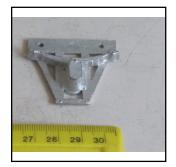

**Description:** Axle Frame - Bond's style Some brass originals, others white metal replica

**Price (£):** 3.50.

# Non-Hornby Spare Parts: Coach & Wagon

In association with Cliff Maddock Toys and Models

**Ref No:** CW.5

Category: Coach & Wagon parts (other than buffers and couplings)

**Description:** Axle Frame, LMC wagon type