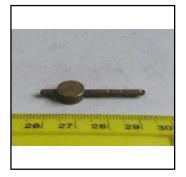

**Description:** Signal Balance Weight and Pivot, brass, B-L

**Price (£):** 1.75.

**Ref No:** B.12

Category: Building & Lineside parts

**Description:** Signal Base, square casting, B-L wood post type

**Price (£):** 1.50.