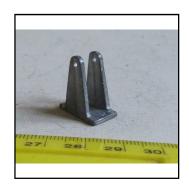

### **Non-Hornby Spare Parts: Buildings & Lineside parts**

**Ref No:** B.13

Category: Building & Lineside parts

**Description:** Signal Base, 2 upright pillars, off-set holes (probably manufacturing error?)

**Price (£):** 1.50.

**Ref No:** B.14

Category: Building & Lineside parts

**Description:** Signal Bell Crank, cast pivot, ½-inch arms

**Price (£):** 1.50.

**Ref No:** B.15

Category: Building & Lineside parts