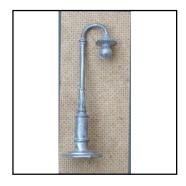

Ref No: B.18

Category: Building & Lineside parts

**Description:** Signal and Point Rodding Connector, brass

**Price (£):** 2.00.

**Ref No:** B.19

Category: Building & Lineside parts

**Description:** Street Lamp, swan-neck. Casting

**Price (£):** 1.50.

Ref No: B.20

Category: Building & Lineside parts

**Description:** Street Lamp, Edwardian straight pillar. Casting.

**Price (£):** 1.50.

In association with Cliff Maddock Toys and Models