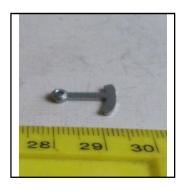

**Description:** Pulley, signal wire (non-moving part

**Price (£):** 1.50.

**Ref No:** B.7

Category: Building & Lineside parts

**Description:** Pulley, signal, brass, on single-post Trunnion

**Price (£):** 2.50.

Ref No: B.8

Category: Building & Lineside parts

**Description:** Pulley, signal, 2-part - Trunnion and wheel (Milbro and Bonds style). Price per

pair

**Price (£):** 2.50.

In association with Cliff Maddock Toys and Models