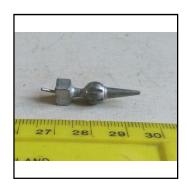

**Description:** Signal Balance Weight and Pivot, brass, B-L

**Price (£):** 1.75.

**Ref No:** B.12

Category: Building & Lineside parts

**Description:** Signal Base, square casting, B-L wood post type

**Price (£):** 1.50.