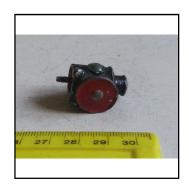

## Non-Hornby Spare Parts: Buildings & Lineside parts

**Ref No:** B.5

Category: Building & Lineside parts

**Description:** Lamp, ground-frame, red lens. 1 only

**Price (£):** 5.00

Sel Sel Sol

Ref No: B.6

Category: Building & Lineside parts