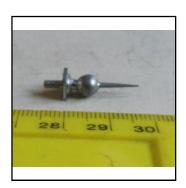

**Description:** Signal Balance Weight and Pivot, brass, B-L

**Price (£):** 1.75.

**Ref No:** B.12

Category: Building & Lineside parts

**Description:** Signal Base, square casting, B-L wood post type

**Price (£):** 1.50.