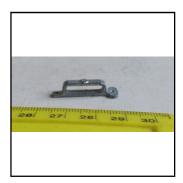

### **Non-Hornby Spare Parts: Buildings & Lineside parts**

**Ref No:** B.9

Category: Building & Lineside parts

**Description:** Pulley Trunnion Double Bracket, level hole on each side

**Price (£):** 1.50.