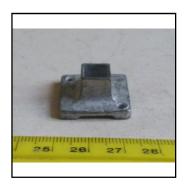

**Description:** Signal Balance Weight and Pivot, brass, B-L

**Price (£):** 1.75.

**Ref No:** B.12

Category: Building & Lineside parts

**Description:** Signal Base, square casting, B-L wood post type

**Price (£):** 1.50.