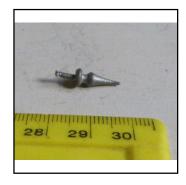

**Price (£):** 1.50.

**Ref No:** B.14

Category: Building & Lineside parts

**Description:** Signal Bell Crank, cast pivot, ½-inch arms

**Price (£):** 1.50.

**Ref No:** B.15

Category: Building & Lineside parts

**Description:** Signal Bell Crank, brass pivot, 5/8-inch arms.

**Price (£):** 2.00.

**Ref No:** B.16

Category: Building & Lineside parts

**Description:** Signal 'Blind' (hinged 'hammer'. B-L type

**Price (£):** 0.90.