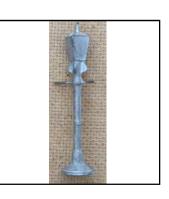

**Price (£):** 1.50.

Ref No: B.20

Category: Building & Lineside parts

**Description:** Street Lamp, Edwardian straight pillar. Casting.

**Price (£):** 1.50.

In association with Cliff Maddock Toys and Models