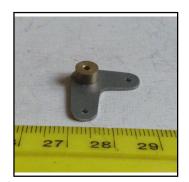

**Price (£):** 1.50.

**Ref No:** B.14

Category: Building & Lineside parts

**Description:** Signal Bell Crank, cast pivot, ½-inch arms

**Price (£):** 1.50.

**Ref No:** B.15

Category: Building & Lineside parts

**Description:** Signal Bell Crank, brass pivot, 5/8-inch arms.

**Price (£):** 2.00.

**Ref No:** B.16

Category: Building & Lineside parts

**Description:** Signal 'Blind' (hinged 'hammer'. B-L type

**Price (£):** 0.90.