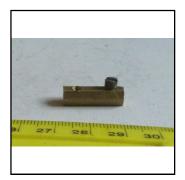

### **Non-Hornby Spare Parts: Buildings & Lineside parts**

**Ref No:** B.9

Category: Building & Lineside parts

**Description:** Pulley Trunnion Double Bracket, level hole on each side

**Price (£):** 1.50.

Sel Sel Solution and Management of Selection of Selection

**Ref No:** B.10

Category: Building & Lineside parts

**Description:** Pulley, loose. Assorted small sizes

**Price (£):** 0.75.

**Ref No:** B.11

Category: Building & Lineside parts