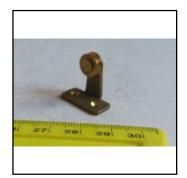

**Description:** Pulley, signal wire (non-moving part

**Price (£):** 1.50.

**Ref No:** B.7

Category: Building & Lineside parts

**Description:** Pulley, signal, brass, on single-post Trunnion

**Price (£):** 2.50.

Ref No: B.8

Category: Building & Lineside parts

**Description:** Pulley, signal, 2-part - Trunnion and wheel (Milbro and Bonds style). Price per

pair

**Price (£):** 2.50.

In association with Cliff Maddock Toys and Models