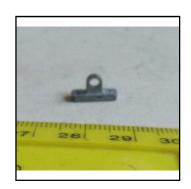

**Description:** Pulley, signal wire (non-moving part

**Price (£):** 1.50.

**Ref No:** B.7

Category: Building & Lineside parts

**Description:** Pulley, signal, brass, on single-post Trunnion

**Price (£):** 2.50.

Ref No: B.8

Category: Building & Lineside parts

**Description:** Pulley, signal, 2-part - Trunnion and wheel (Milbro and Bonds style). Price per

pair

**Price (£):** 2.50.

In association with Cliff Maddock Toys and Models