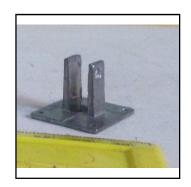

### **Non-Hornby Spare Parts: Buildings & Lineside parts**

**Ref No:** B.13

Category: Building & Lineside parts

**Description:** Signal Base, 2 upright pillars, off-set holes (probably manufacturing error?)