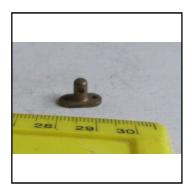

27

28

29

30

| Ref No:      | Т.3                                       |
|--------------|-------------------------------------------|
| Category:    | Track parts                               |
| Description: | Rail Joiner (Fish-plate). Marked 'Bonds'. |

**Price (£):** 0.25.

|      | Ref No:      | Т.4                |
|------|--------------|--------------------|
| r in | Category:    | Track parts        |
|      | Description: | Rail Pin (gauge 1) |
|      | Price (£):   | 0.10.              |