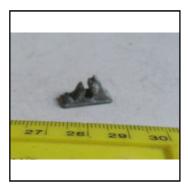

### In association with Cliff Maddock Toys and Models

| Ref No:      | T.1                                   |
|--------------|---------------------------------------|
| Category:    | Track parts                           |
| Description: | Rail Chair, B-L and W & H style       |
| Price (£):   | 0.25.                                 |
| Ref No:      | T.2                                   |
| Category:    | Track parts                           |
| Description: | Rail Joiner (Fish-plate) - B.L. style |