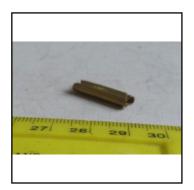

**Price (£):** 0.25.

|      | Ref No:      | Т.4                |
|------|--------------|--------------------|
| r in | Category:    | Track parts        |
|      | Description: | Rail Pin (gauge 1) |
|      | Price (£):   | 0.10.              |