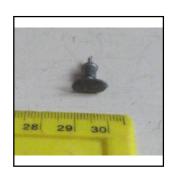

# **Non-Hornby Spare Parts: Buffers**

**Ref No:** BF.5

Category: Buffers

**Description:** Buffer, brass 'bell-shape' - Bing style

**Price (£):** 2.00.

6 27 28 29 30

**Ref No:** BF.6

Category: Buffers

**Description:** Buffer, brass, tapered barrel, 5/16th. Inch head. Bonds style

**Price (£):** 1.75.

28 29 30

**Ref No:** BF.7

Category: Buffers

Description: Buffer cast, Gauge-1, oval, 5%-in. length, later type, possibly as used by Winter-