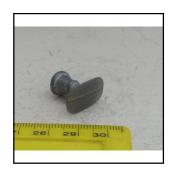

# **Non-Hornby Spare Parts: Buffers**

**Ref No:** BF.1

Category: Buffers

**Description:** Buffer, spring type. Assorted profiles.

**Price (£):** 2.50.

23 24 25 28 27 28 29 30

**Ref No:** BF.2

Category: Buffers