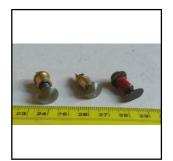

# **Non-Hornby Spare Parts: Buffers**

**Ref No:** BF.1

Category: Buffers

**Description:** Buffer, spring type. Assorted profiles.

**Price (£):** 2.50.

23 24 25 28 27 28 29 30

**Ref No:** BF.2

Category: Buffers

**Description:** Buffer, non-spring type. Assorted profiles Price each.

**Price (£):** 1.75.

77 28 29 3

**Ref No:** BF.3

Category: Buffers

**Description:** Buffer, brass, straight barrel. 5/16ths inch face. Collar at beam end