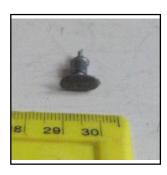

**Description:** Buffer, brass, tapered barrel, 5/16th. Inch head. Bonds style

**Price (£):** 1.75.

28 29 30

**Ref No:** BF.7

Category: Buffers

Description: Buffer cast, Gauge-1, oval, 5%-in. length, later type, possibly as used by Winter-

ingham

**Price (£):** 2.00.

10c es 3s

**Ref No:** BF.8

Category: Buffers

**Description:** Buffer, cast.Gauge-1, oval, <sup>3</sup>/<sub>4</sub>-in. dia. Bing 21 Series

**Price (£):** 2.00.