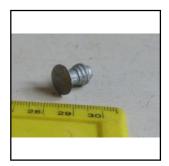

**Description:** Buffer, non-spring type. Assorted profiles Price each.

**Price (£):** 1.75.

77 28 29 3

**Ref No:** BF.3

Category: Buffers

**Description:** Buffer, brass, straight barrel. 5/16ths inch face. Collar at beam end