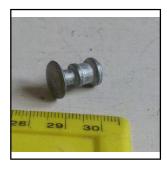

# **Non-Hornby Spare Parts: Buffers**

**Ref No:** BF.5

Category: Buffers

**Description:** Buffer, brass 'bell-shape' - Bing style

**Price (£):** 2.00.

6 27 28 29 30

**Ref No:** BF.6

Category: Buffers

**Description:** Buffer, brass, tapered barrel, 5/16th. Inch head. Bonds style

**Price (£):** 1.75.

28 29 30

**Ref No:** BF.7

Category: Buffers

Description: Buffer cast, Gauge-1, oval, 5%-in. length, later type, possibly as used by Winter-