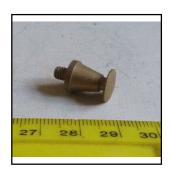

**Description:** Buffer, non-spring type. Assorted profiles Price each.

**Price (£):** 1.75.

77 28 29 3

**Ref No:** BF.3

Category: Buffers

**Description:** Buffer, brass, straight barrel. 5/16ths inch face. Collar at beam end

**Price (£):** 1.75.

**Ref No:** BF.4

Category: Buffers

**Description:** Buffer, brass, straight barrel with 2 collars - Marklin style

**Price (£):** 2.00.