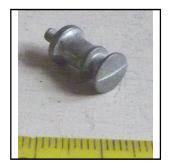

**Price (£):** 1.75.

**Ref No:** BF.4

Category: Buffers

**Description:** Buffer, brass, straight barrel with 2 collars - Marklin style

**Price (£):** 2.00.